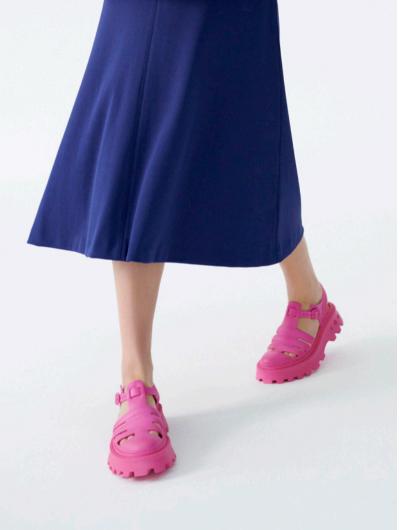

FROM VIBRANT COLOURS TO SOFT SHADES, A NEW LIGHT STEP WILL CREATE CASUAL LOOKS WITH AN ELEGANT AND FEMININE TOUCH.

CONFIDENT ACID LIME, HOT PINK AND FRUITY TANGERINE JUICINESS, TO BRING OUT ALL SHADES OF SUMMER TO YOUR FEET.