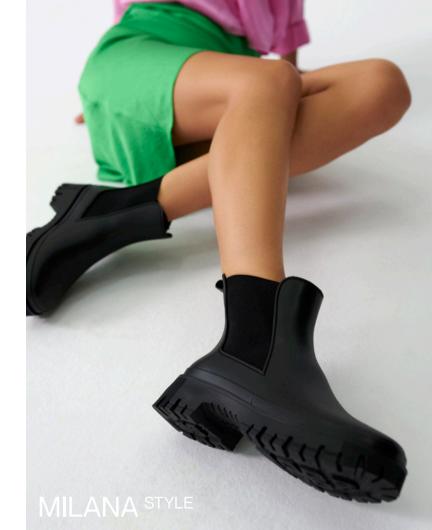

CHUNKY OUTSOLE
DEFIES GRAVITY AND
STANDS OUT FOR ITS
STRONG CHARACTER
AND VIBRANT
PERSONALITY.

THE SPLASHYBAG WITH NEW STRAP OPTIONS FOR FUN COMBINATIONS AND TWISTS.

OUTFITS ARE LIGHTER, TEMPERS ARE SMOOTHER AND ANXIOUS TO GET OUT AND ABOUT SO WE PRESENT YOU A BOOT COLLECTION DESIGNED FOR EASE OF MOVEMENT TO EXPLORE AND DISCOVER.

COMFORTABLE SHAPES FOR STRONG PERSONALITIES. IN EARTHY TONAL COMBINATIONS AND AN OUTDOOR-FRIENDLY DESIGN,

WE STAND BY OUR VALUES AND MAINTAIN OUR PRODUCTION IN PORTUGAL, IN A FACTORY POWERED BY 100 % RENEWABLE ENERGY.
LEMON JELLY PRODUCTS ARE DURABLE, RESISTANT AND ALL UNDER "PETA APPROVED VEGAN" SEAL.