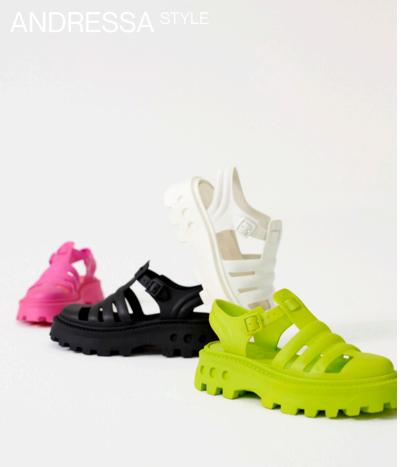

FROM VIBRANT COLOURS TO SOFT SHADES, A NEW LIGHT STEP WILL CREATE CASUAL LOOKS WITH AN ELEGANT AND FEMININE TOUCH.

CONFIDENT ACID LIME, HOT PINK AND FRUITY TANGERINE JUICINESS, TO BRING OUT ALL SHADES OF SUMMER TO YOUR FEET.

CHUNKY OUTSOLE
DEFIES GRAVITY AND
STANDS OUT FOR ITS
STRONG CHARACTER
AND VIBRANT
PERSONALITY.

THE SPLASHYBAG WITH NEW STRAP OPTIONS FOR FUN COMBINATIONS AND TWISTS.

OUTFITS ARE LIGHTER, TEMPERS ARE SMOOTHER AND ANXIOUS TO GET OUT AND ABOUT SO WE PRESENT YOU A BOOT COLLECTION DESIGNED FOR EASE OF MOVEMENT TO EXPLORE AND DISCOVER.