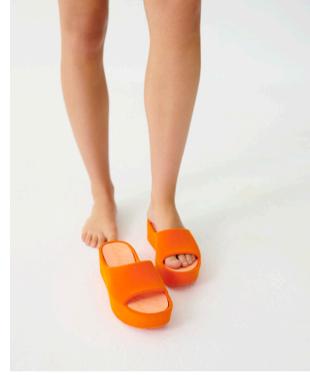

STRONG STATEMENT COLOURS
TAINT AND DEFINE THE MOTTO OF A
VIBRANT SUMMER MOOD.

A NEW LIGHT AND RELAXED PLATFORM SANDAL.

**MAGNÓLIA** STYLE - A NEW STATEMENT. LIGHT STEPS IN A NEW RANGE **OF CLOGS** 

A SLIP-ON CLOG FOR A TRENDY NOVELTY WITH THE POWER TO TWIST OUTFITS INTO THE COOLEST COMPOSITIONS.

CHUNKY OUTSOLE
DEFIES GRAVITY AND
STANDS OUT FOR ITS
STRONG CHARACTER
AND VIBRANT
PERSONALITY.

THE SPLASHYBAG WITH NEW STRAP OPTIONS FOR FUN COMBINATIONS AND TWISTS.

OUTFITS ARE LIGHTER, TEMPERS ARE SMOOTHER AND ANXIOUS TO GET OUT AND ABOUT SO WE PRESENT YOU A BOOT COLLECTION DESIGNED FOR EASE OF MOVEMENT TO EXPLORE AND DISCOVER.