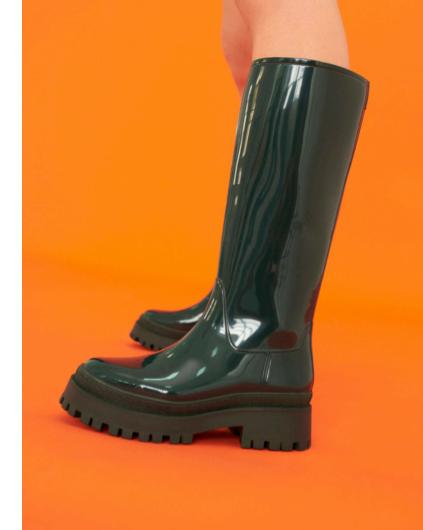

CHUNKY OUTSOLE
DEFIES GRAVITY AND
STANDS OUT FOR ITS
STRONG CHARACTER
AND VIBRANT
PERSONALITY.

THE SPLASHYBAG WITH NEW STRAP OPTIONS FOR FUN COMBINATIONS AND TWISTS.

OUTFITS ARE LIGHTER, TEMPERS ARE SMOOTHER AND ANXIOUS TO GET OUT AND ABOUT SO WE PRESENT YOU A BOOT COLLECTION DESIGNED FOR EASE OF MOVEMENT TO EXPLORE AND DISCOVER.

COMFORTABLE SHAPES FOR STRONG PERSONALITIES. IN EARTHY TONAL COMBINATIONS AND AN OUTDOOR-FRIENDLY DESIGN,

WE STAND BY OUR VALUES AND MAINTAIN OUR PRODUCTION IN PORTUGAL, IN A FACTORY POWERED BY 100 % RENEWABLE ENERGY.
LEMON JELLY PRODUCTS ARE DURABLE, RESISTANT AND ALL UNDER "PETA APPROVED VEGAN" SEAL.