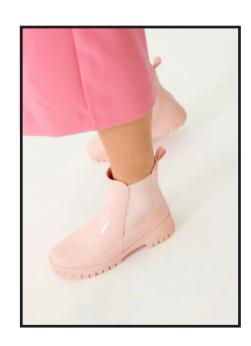

CHUNKY OUTSOLE
DEFIES GRAVITY AND
STANDS OUT FOR ITS
STRONG CHARACTER
AND VIBRANT
PERSONALITY.

THE SPLASHYBAG WITH NEW STRAP OPTIONS FOR FUN COMBINATIONS AND TWISTS.

OUTFITS ARE LIGHTER, TEMPERS ARE SMOOTHER AND ANXIOUS TO GET OUT AND ABOUT SO WE PRESENT YOU A BOOT COLLECTION DESIGNED FOR EASE OF MOVEMENT TO EXPLORE AND DISCOVER.

COMFORTABLE SHAPES FOR STRONG PERSONALITIES. IN EARTHY TONAL COMBINATIONS AND AN OUTDOOR-FRIENDLY DESIGN,

WE STAND BY OUR VALUES AND MAINTAIN OUR PRODUCTION IN PORTUGAL, IN A FACTORY POWERED BY 100 % RENEWABLE ENERGY.
LEMON JELLY PRODUCTS ARE DURABLE, RESISTANT AND ALL UNDER "PETA APPROVED VEGAN" SEAL.