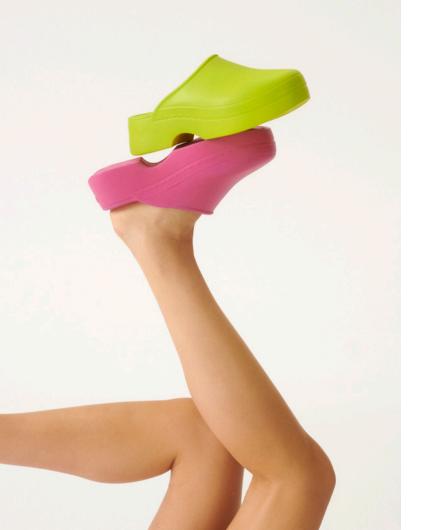

STRONG STATEMENT COLOURS
TAINT AND DEFINE THE MOTTO OF A
VIBRANT SUMMER MOOD.

A NEW LIGHT AND RELAXED PLATFORM SANDAL.

**MAGNÓLIA** STYLE - A NEW STATEMENT. LIGHT STEPS IN A NEW RANGE **OF CLOGS** 

A SLIP-ON CLOG FOR A TRENDY NOVELTY WITH THE POWER TO TWIST OUTFITS INTO THE COOLEST COMPOSITIONS.

FROM VIBRANT COLOURS TO SOFT SHADES, A NEW LIGHT STEP WILL CREATE CASUAL LOOKS WITH AN ELEGANT AND FEMININE TOUCH.

CONFIDENT ACID LIME, HOT PINK AND FRUITY TANGERINE JUICINESS, TO BRING OUT ALL SHADES OF SUMMER TO YOUR FEET.