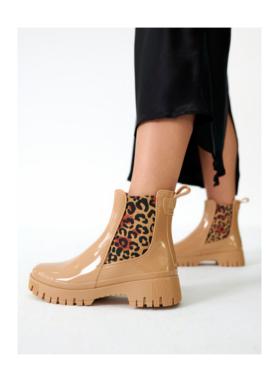

CHUNKY OUTSOLE
DEFIES GRAVITY AND
STANDS OUT FOR ITS
STRONG CHARACTER
AND VIBRANT
PERSONALITY.

THE SPLASHYBAG WITH NEW STRAP OPTIONS FOR FUN COMBINATIONS AND TWISTS.

OUTFITS ARE LIGHTER, TEMPERS ARE SMOOTHER AND ANXIOUS TO GET OUT AND ABOUT SO WE PRESENT YOU A BOOT COLLECTION DESIGNED FOR EASE OF MOVEMENT TO EXPLORE AND DISCOVER.

COMFORTABLE SHAPES FOR STRONG PERSONALITIES. IN EARTHY TONAL COMBINATIONS AND AN OUTDOOR-FRIENDLY DESIGN,

WE STAND BY OUR VALUES AND MAINTAIN OUR PRODUCTION IN PORTUGAL, IN A FACTORY POWERED BY 100 % RENEWABLE ENERGY.
LEMON JELLY PRODUCTS ARE DURABLE, RESISTANT AND ALL UNDER "PETA APPROVED VEGAN" SEAL.