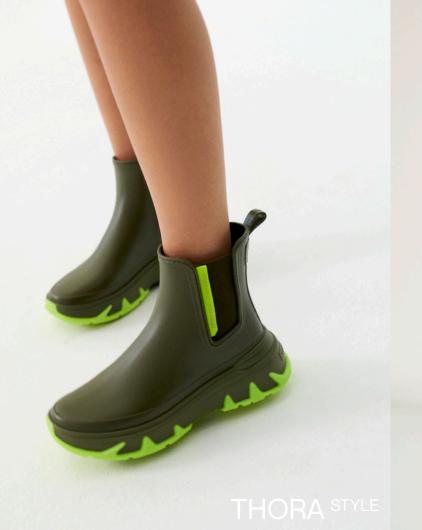

A BALANCED MIX OF VERSATILE WORK LEISURE PIECES AND OUTDOOR-READY SILHOUETTES FOR EASE OF MOVEMENT, TO EXPLORE AND DISCOVER

A NEW FLOCKED FINISHING BRINGS AN EXUBERANT AND UNEXPECTED SOFT FEEL TO A FEW STYLES.

CHUNKY OUTSOLE
DEFIES GRAVITY AND
STANDS OUT FOR ITS
STRONG CHARACTER
AND VIBRANT
PERSONALITY.

THE SPLASHYBAG WITH NEW STRAP OPTIONS FOR FUN COMBINATIONS AND TWISTS.

OUTFITS ARE LIGHTER, TEMPERS ARE SMOOTHER AND ANXIOUS TO GET OUT AND ABOUT SO WE PRESENT YOU A BOOT COLLECTION DESIGNED FOR EASE OF MOVEMENT TO EXPLORE AND DISCOVER.

COMFORTABLE SHAPES FOR STRONG PERSONALITIES. IN EARTHY TONAL COMBINATIONS AND AN OUTDOOR-FRIENDLY DESIGN,

WE STAND BY OUR VALUES AND MAINTAIN OUR PRODUCTION IN PORTUGAL, IN A FACTORY POWERED BY 100 % RENEWABLE ENERGY.
LEMON JELLY PRODUCTS ARE DURABLE, RESISTANT AND ALL UNDER "PETA APPROVED VEGAN" SEAL.