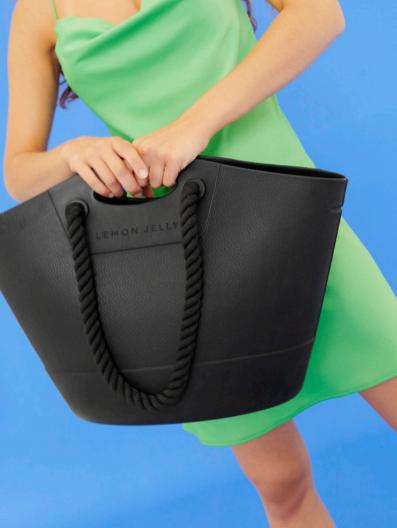

CHUNKY OUTSOLE
DEFIES GRAVITY AND
STANDS OUT FOR ITS
STRONG CHARACTER
AND VIBRANT
PERSONALITY.

THE SPLASHYBAG WITH NEW STRAP OPTIONS FOR FUN COMBINATIONS AND TWISTS.

OUTFITS ARE LIGHTER, TEMPERS ARE SMOOTHER AND ANXIOUS TO GET OUT AND ABOUT SO WE PRESENT YOU A BOOT COLLECTION DESIGNED FOR EASE OF MOVEMENT TO EXPLORE AND DISCOVER.