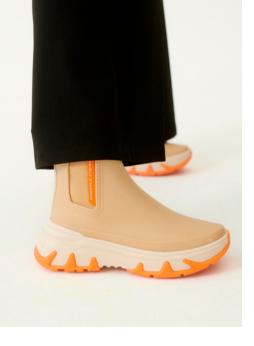

CHUNKY OUTSOLE
DEFIES GRAVITY AND
STANDS OUT FOR ITS
STRONG CHARACTER
AND VIBRANT
PERSONALITY.

THE SPLASHYBAG WITH NEW STRAP OPTIONS FOR FUN COMBINATIONS AND TWISTS.

OUTFITS ARE LIGHTER, TEMPERS ARE SMOOTHER AND ANXIOUS TO GET OUT AND ABOUT SO WE PRESENT YOU A BOOT COLLECTION DESIGNED FOR EASE OF MOVEMENT TO EXPLORE AND DISCOVER.