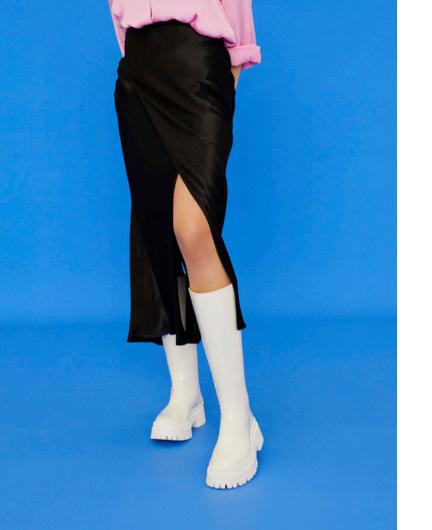

CHUNKY OUTSOLE
DEFIES GRAVITY AND
STANDS OUT FOR ITS
STRONG CHARACTER
AND VIBRANT
PERSONALITY.

THE SPLASHYBAG WITH NEW STRAP OPTIONS FOR FUN COMBINATIONS AND TWISTS.

OUTFITS ARE LIGHTER, TEMPERS ARE SMOOTHER AND ANXIOUS TO GET OUT AND ABOUT SO WE PRESENT YOU A BOOT COLLECTION DESIGNED FOR EASE OF MOVEMENT TO EXPLORE AND DISCOVER.

COMFORTABLE SHAPES FOR STRONG PERSONALITIES. IN EARTHY TONAL COMBINATIONS AND AN OUTDOOR-FRIENDLY DESIGN,

WE STAND BY OUR VALUES AND MAINTAIN OUR PRODUCTION IN PORTUGAL, IN A FACTORY POWERED BY 100 % RENEWABLE ENERGY.
LEMON JELLY PRODUCTS ARE DURABLE, RESISTANT AND ALL UNDER "PETA APPROVED VEGAN" SEAL.