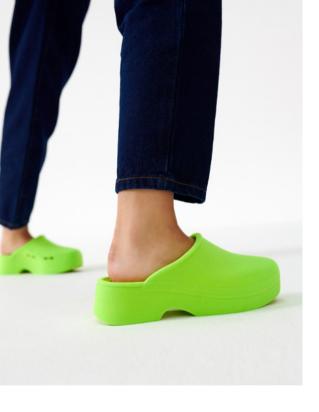

STRONG STATEMENT COLOURS
TAINT AND DEFINE THE MOTTO OF A
VIBRANT SUMMER MOOD.

A NEW LIGHT AND RELAXED PLATFORM SANDAL.

**MAGNÓLIA** STYLE - A NEW STATEMENT. LIGHT STEPS IN A NEW RANGE **OF CLOGS** 

A SLIP-ON CLOG FOR A TRENDY NOVELTY WITH THE POWER TO TWIST OUTFITS INTO THE COOLEST COMPOSITIONS.

CHUNKY OUTSOLE
DEFIES GRAVITY AND
STANDS OUT FOR ITS
STRONG CHARACTER
AND VIBRANT
PERSONALITY.

THE SPLASHYBAG WITH NEW STRAP OPTIONS FOR FUN COMBINATIONS AND TWISTS.

OUTFITS ARE LIGHTER, TEMPERS ARE SMOOTHER AND ANXIOUS TO GET OUT AND ABOUT SO WE PRESENT YOU A BOOT COLLECTION DESIGNED FOR EASE OF MOVEMENT TO EXPLORE AND DISCOVER.