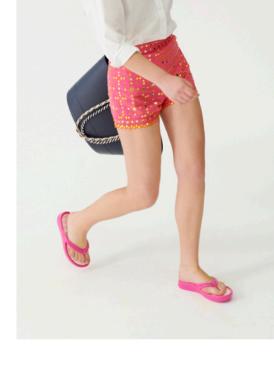

THIS SPRINKLED TEXTURE GIVES THEM A FUN AND EXQUISITE TOUCH.

**LEMON JELLY'S** FLIP-FLOP SANDALS **HIG**HLIGHT **SIMPLICITY WITH** TRENDY SUMMER COLOURS.

LIGHT, PRACTICAL AND WITH A WIDE ARRAY OF COLOURS TO TURN SUMMER INTO AN EYE-CATCHING DELIGHT.

FROM VIBRANT COLOURS TO SOFT SHADES, A NEW LIGHT STEP WILL CREATE CASUAL LOOKS WITH AN ELEGANT AND FEMININE TOUCH.

CONFIDENT ACID LIME, HOT PINK AND FRUITY TANGERINE JUICINESS, TO BRING OUT ALL SHADES OF SUMMER TO YOUR FEET.