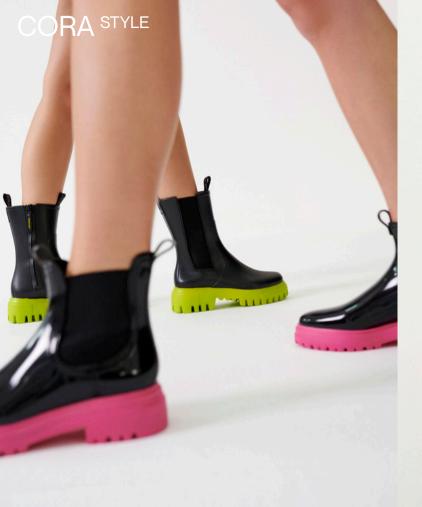

CHUNKY OUTSOLE
DEFIES GRAVITY AND
STANDS OUT FOR ITS
STRONG CHARACTER
AND VIBRANT
PERSONALITY.

THE SPLASHYBAG WITH NEW STRAP OPTIONS FOR FUN COMBINATIONS AND TWISTS.

OUTFITS ARE LIGHTER, TEMPERS ARE SMOOTHER AND ANXIOUS TO GET OUT AND ABOUT SO WE PRESENT YOU A BOOT COLLECTION DESIGNED FOR EASE OF MOVEMENT TO EXPLORE AND DISCOVER.

FROM VIBRANT COLOURS TO SOFT SHADES, A NEW LIGHT STEP WILL CREATE CASUAL LOOKS WITH AN ELEGANT AND FEMININE TOUCH.

CONFIDENT ACID LIME, HOT PINK AND FRUITY TANGERINE JUICINESS, TO BRING OUT ALL SHADES OF SUMMER TO YOUR FEET.