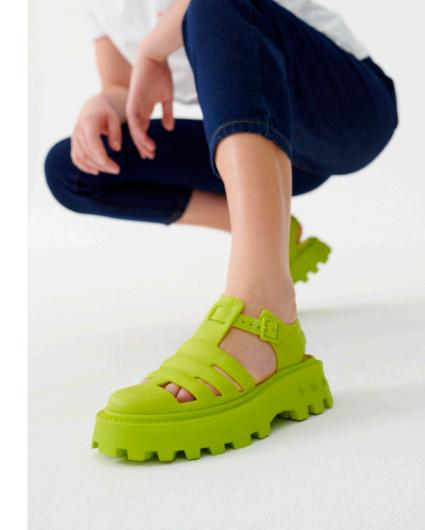

FROM VIBRANT COLOURS TO SOFT SHADES, A NEW LIGHT STEP WILL CREATE CASUAL LOOKS WITH AN ELEGANT AND FEMININE TOUCH.

CONFIDENT ACID LIME, HOT PINK AND FRUITY TANGERINE JUICINESS, TO BRING OUT ALL SHADES OF SUMMER TO YOUR FEET.