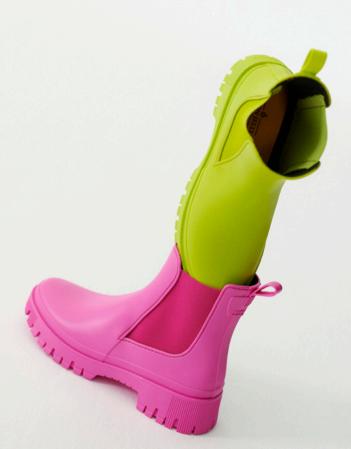

CHUNKY OUTSOLE
DEFIES GRAVITY AND
STANDS OUT FOR ITS
STRONG CHARACTER
AND VIBRANT
PERSONALITY.

THE SPLASHYBAG WITH NEW STRAP OPTIONS FOR FUN COMBINATIONS AND TWISTS.

OUTFITS ARE LIGHTER, TEMPERS ARE SMOOTHER AND ANXIOUS TO GET OUT AND ABOUT SO WE PRESENT YOU A BOOT COLLECTION DESIGNED FOR EASE OF MOVEMENT TO EXPLORE AND DISCOVER.

FROM VIBRANT COLOURS TO SOFT SHADES, A NEW LIGHT STEP WILL CREATE CASUAL LOOKS WITH AN ELEGANT AND FEMININE TOUCH.

CONFIDENT ACID LIME, HOT PINK AND FRUITY TANGERINE JUICINESS, TO BRING OUT ALL SHADES OF SUMMER TO YOUR FEET.