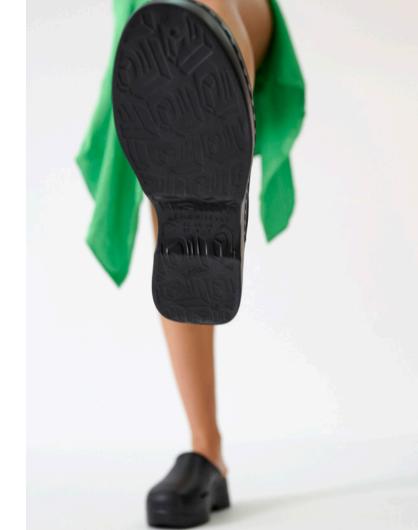

STRONG STATEMENT COLOURS
TAINT AND DEFINE THE MOTTO OF A
VIBRANT SUMMER MOOD.

A NEW LIGHT AND RELAXED PLATFORM SANDAL.

**MAGNÓLIA** STYLE - A NEW STATEMENT. LIGHT STEPS IN A NEW RANGE **OF CLOGS** 

A SLIP-ON CLOG FOR A TRENDY NOVELTY WITH THE POWER TO TWIST OUTFITS INTO THE COOLEST COMPOSITIONS.

CHUNKY OUTSOLE
DEFIES GRAVITY AND
STANDS OUT FOR ITS
STRONG CHARACTER
AND VIBRANT
PERSONALITY.

THE SPLASHYBAG WITH NEW STRAP OPTIONS FOR FUN COMBINATIONS AND TWISTS.

OUTFITS ARE LIGHTER, TEMPERS ARE SMOOTHER AND ANXIOUS TO GET OUT AND ABOUT SO WE PRESENT YOU A BOOT COLLECTION DESIGNED FOR EASE OF MOVEMENT TO EXPLORE AND DISCOVER.