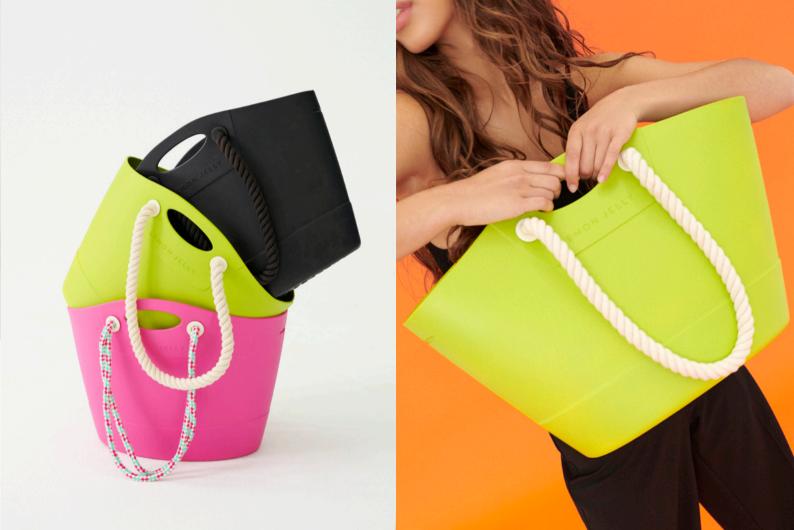

CHUNKY OUTSOLE
DEFIES GRAVITY AND
STANDS OUT FOR ITS
STRONG CHARACTER
AND VIBRANT
PERSONALITY.

THE SPLASHYBAG WITH NEW STRAP OPTIONS FOR FUN COMBINATIONS AND TWISTS.

OUTFITS ARE LIGHTER, TEMPERS ARE SMOOTHER AND ANXIOUS TO GET OUT AND ABOUT SO WE PRESENT YOU A BOOT COLLECTION DESIGNED FOR EASE OF MOVEMENT TO EXPLORE AND DISCOVER.