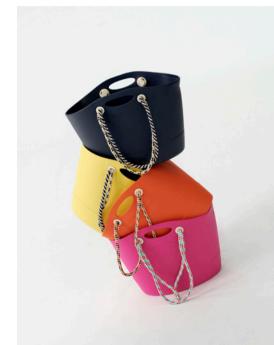

CHUNKY OUTSOLE
DEFIES GRAVITY AND
STANDS OUT FOR ITS
STRONG CHARACTER
AND VIBRANT
PERSONALITY.

THE SPLASHYBAG WITH NEW STRAP OPTIONS FOR FUN COMBINATIONS AND TWISTS.

OUTFITS ARE LIGHTER, TEMPERS ARE SMOOTHER AND ANXIOUS TO GET OUT AND ABOUT SO WE PRESENT YOU A BOOT COLLECTION DESIGNED FOR EASE OF MOVEMENT TO EXPLORE AND DISCOVER.