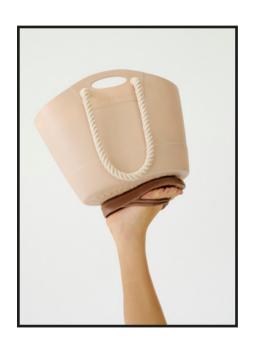

CHUNKY OUTSOLE
DEFIES GRAVITY AND
STANDS OUT FOR ITS
STRONG CHARACTER
AND VIBRANT
PERSONALITY.

THE SPLASHYBAG WITH NEW STRAP OPTIONS FOR FUN COMBINATIONS AND TWISTS.

OUTFITS ARE LIGHTER, TEMPERS ARE SMOOTHER AND ANXIOUS TO GET OUT AND ABOUT SO WE PRESENT YOU A BOOT COLLECTION DESIGNED FOR EASE OF MOVEMENT TO EXPLORE AND DISCOVER.